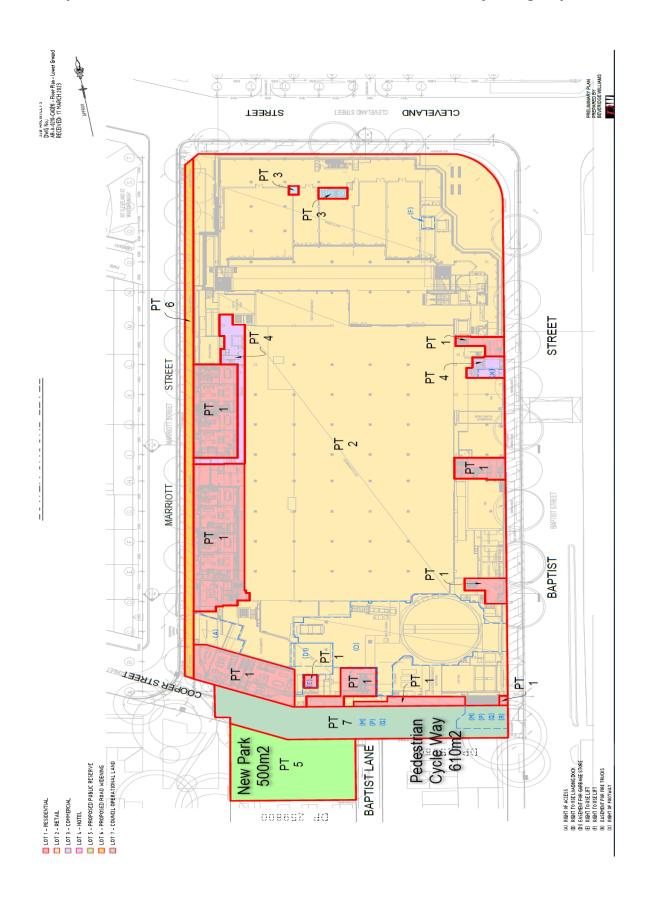

## Proposed Plan of Subdivision - Dedication Lots 5 and 7 adjoining Baptist Lane